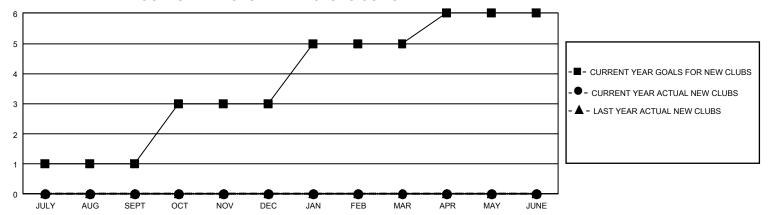

## GMT Constitutional Area 5 - C, Group D

REPORT DOES NOT INCLUDE CLUBS IN UNDISTRICTED AREAS.

| Clubs                 |               |           |               | Members               |                         |                         |                                                    |
|-----------------------|---------------|-----------|---------------|-----------------------|-------------------------|-------------------------|----------------------------------------------------|
| RESULTS FOR 2022-2023 |               |           |               | RESULTS FOR 2022-2023 |                         |                         |                                                    |
| QUARTER               | NEW CLUB GOAL | NEW CLUBS | DROPPED CLUBS | QUARTER ME            | MBER GROWTH NET<br>GOAL | MEMBER GROWTH<br>ACTUAL | DROPPED MEMBERS<br>ACTUAL (including<br>transfers) |
| JULY/AUG/SEPT         | 3             | 0         | 1             | JULY/AUG/SEPT         | 100                     | 422                     | 32                                                 |
| OCT/NOV/DEC           | 6             | 0         | 0             | OCT/NOV/DEC           | 100                     | 269                     | 23                                                 |
| JAN/FEB/MAR           | 6             | 0         | 0             | JAN/FEB/MAR           | 50                      | 111                     | 22                                                 |
| APR/MAY/JUNE          | 3             | 0         | 0             | APR/MAY/JUNE          | 50                      | 0                       | 0                                                  |

## GOALS AND ACTUAL NEW CLUBS CUMULATIVE