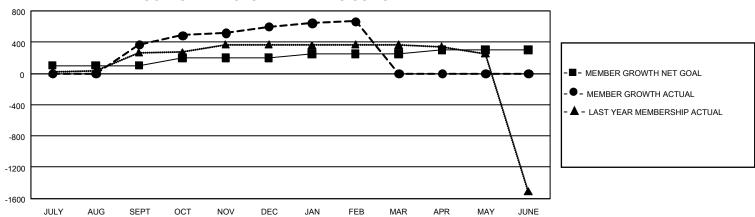

## GMT Constitutional Area 5 - C, Group D

REPORT DOES NOT INCLUDE CLUBS IN UNDISTRICTED AREAS.

| Clubs                 |               |           |               | Members               |                         |                         |                                                    |
|-----------------------|---------------|-----------|---------------|-----------------------|-------------------------|-------------------------|----------------------------------------------------|
| RESULTS FOR 2022-2023 |               |           |               | RESULTS FOR 2022-2023 |                         |                         |                                                    |
| QUARTER               | NEW CLUB GOAL | NEW CLUBS | DROPPED CLUBS | QUARTER ME            | MBER GROWTH NET<br>GOAL | MEMBER GROWTH<br>ACTUAL | DROPPED MEMBERS<br>ACTUAL (including<br>transfers) |
| JULY/AUG/SEPT         | 3             | 0         | 1             | JULY/AUG/SEPT         | 100                     | 422                     | 32                                                 |
| OCT/NOV/DEC           | 6             | 0         | 0             | OCT/NOV/DEC           | 100                     | 269                     | 23                                                 |
| JAN/FEB/MAR           | 6             | 0         | 0             | JAN/FEB/MAR           | 50                      | 111                     | 22                                                 |
| APR/MAY/JUNE          | 3             | 0         | 0             | APR/MAY/JUNE          | 50                      | 0                       | 0                                                  |

## GOALS AND ACTUAL MEMBERS CUMULATIVE

| DROPPED CLUBS: 1 |    | 130 CLUBS OF 426 ADDED 1<br>OR MORE NEW MEMBERS | GENDER DISTRIBUTION                |                |  |
|------------------|----|-------------------------------------------------|------------------------------------|----------------|--|
|                  |    | OR WORE NEW WEINBERS                            | MALE                               | 7,450 (64.88%) |  |
|                  |    |                                                 | FEMALE                             | 4,032 (35.12%) |  |
| DROPPED MEMBERS  |    |                                                 | NON BINARY                         | 0 (0.00%)      |  |
| DECEASED         | 0  |                                                 | PREFER NOT TO ANSWER               | 0 (0.00%)      |  |
| CLUB CANCELLED   | 0  |                                                 | TOTAL FAMILY UNIT MEMBERS 65       |                |  |
| OTHER            | 76 | CLICK HERE FOR                                  |                                    |                |  |
| TOTAL            | 76 | CUMULATIVE MEMBERSHIP DATA                      | FAMILY MEMBERS PAYING HALF DUES 33 |                |  |